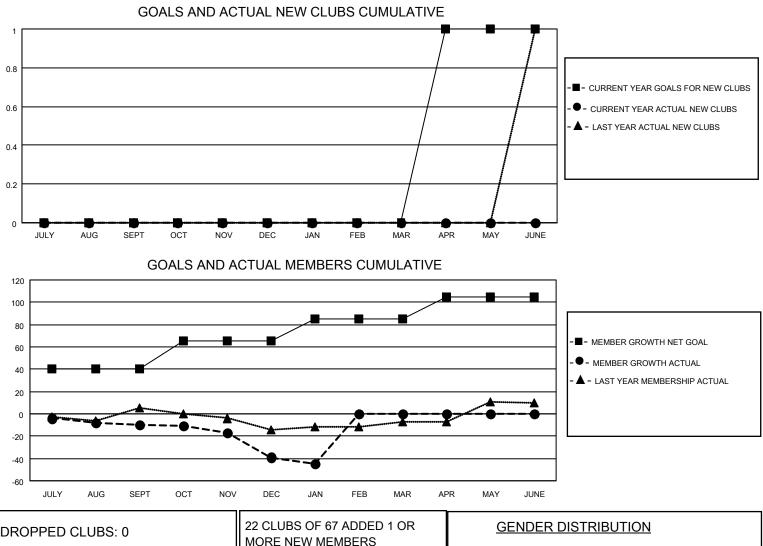

## LOCATION AUSTRALIA

District 201N2

Results as of: 1/31/2022

| Clubs                 |               |           |               | Members               |                        |                         |                                                    |
|-----------------------|---------------|-----------|---------------|-----------------------|------------------------|-------------------------|----------------------------------------------------|
| RESULTS FOR 2021-2022 |               |           |               | RESULTS FOR 2021-2022 |                        |                         |                                                    |
| QUARTER               | NEW CLUB GOAL | NEW CLUBS | DROPPED CLUBS | QUARTER MEM           | BER GROWTH NET<br>GOAL | MEMBER GROWTH<br>ACTUAL | DROPPED<br>MEMBERS ACTUAL<br>(including transfers) |
| JULY/AUG/SEPT         | 0             | 0         | 0             | JULY/AUG/SEPT         | 40                     | 22                      | 26                                                 |
| OCT/NOV/DEC           | 0             | 0         | 0             | OCT/NOV/DEC           | 25                     | 21                      | 46                                                 |
| JAN/FEB/MAR           | 0             | 0         | 0             | JAN/FEB/MAR           | 20                     | 4                       | 9                                                  |
| APR/MAY/JUNE          | 1             | 0         | 0             | APR/MAY/JUNE          | 20                     | 0                       | 0                                                  |

| DROPPED CLUBS: 0 |    | MORE NEW MEMBERS          | GENDER DISTRIBUTION       |              |  |
|------------------|----|---------------------------|---------------------------|--------------|--|
|                  |    |                           | MALE                      | 937 (64.05%) |  |
|                  |    |                           | FEMALE                    | 526 (35.95%) |  |
| DROPPED MEMBERS  |    |                           | NON BINARY                | 0 (0.00%)    |  |
|                  | 7  |                           | PREFER NOT TO ANSWER      | 0 (0.00%)    |  |
| DECEASED         | 1  |                           |                           |              |  |
| CLUB CANCELLED   | 0  | CLICK HERE FOR CUMULATIVE | TOTAL FAMILY UNIT MEMBERS | 3 179        |  |
| OTHER            | 74 | MEMBERSHIP DATA           |                           |              |  |
| TOTAL            | 81 |                           | FAMILY MEMBERS PAYING HA  | LF DUES 93   |  |
|                  |    |                           |                           |              |  |